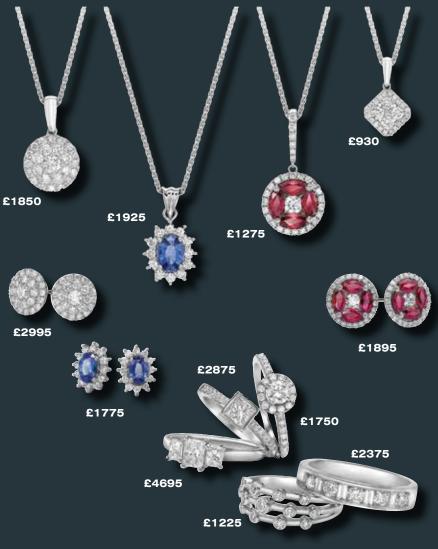

### Classic Diamond Jewellery

Whilst we always stock classic pieces of diamond jewellery on a recent buying trip we were struck by some beautiful items that had a little twist on a classic theme. Below are some of these which we are sure will make you stand out from the crowd.