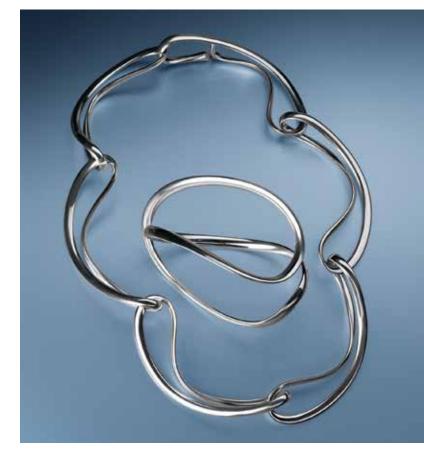

### **GEORG JENSEN**

The beautiful Infinity range has long been one of the most popular designs in the Jensen range. A new necklet and bangle have been introduced to wear alongside the existing ear studs, hoop earrings, bracelet and longer necklet. The undulating lines make it a very striking choice.

Bangle £350 Necklet £650

Remember we have a wonderful array of gifts to inspire you and to suit all budgets; all our gifts are packaged and gift-wrapped. To make Christmas less hectic we will be extending our opening times during December with late night shopping on a Thursday