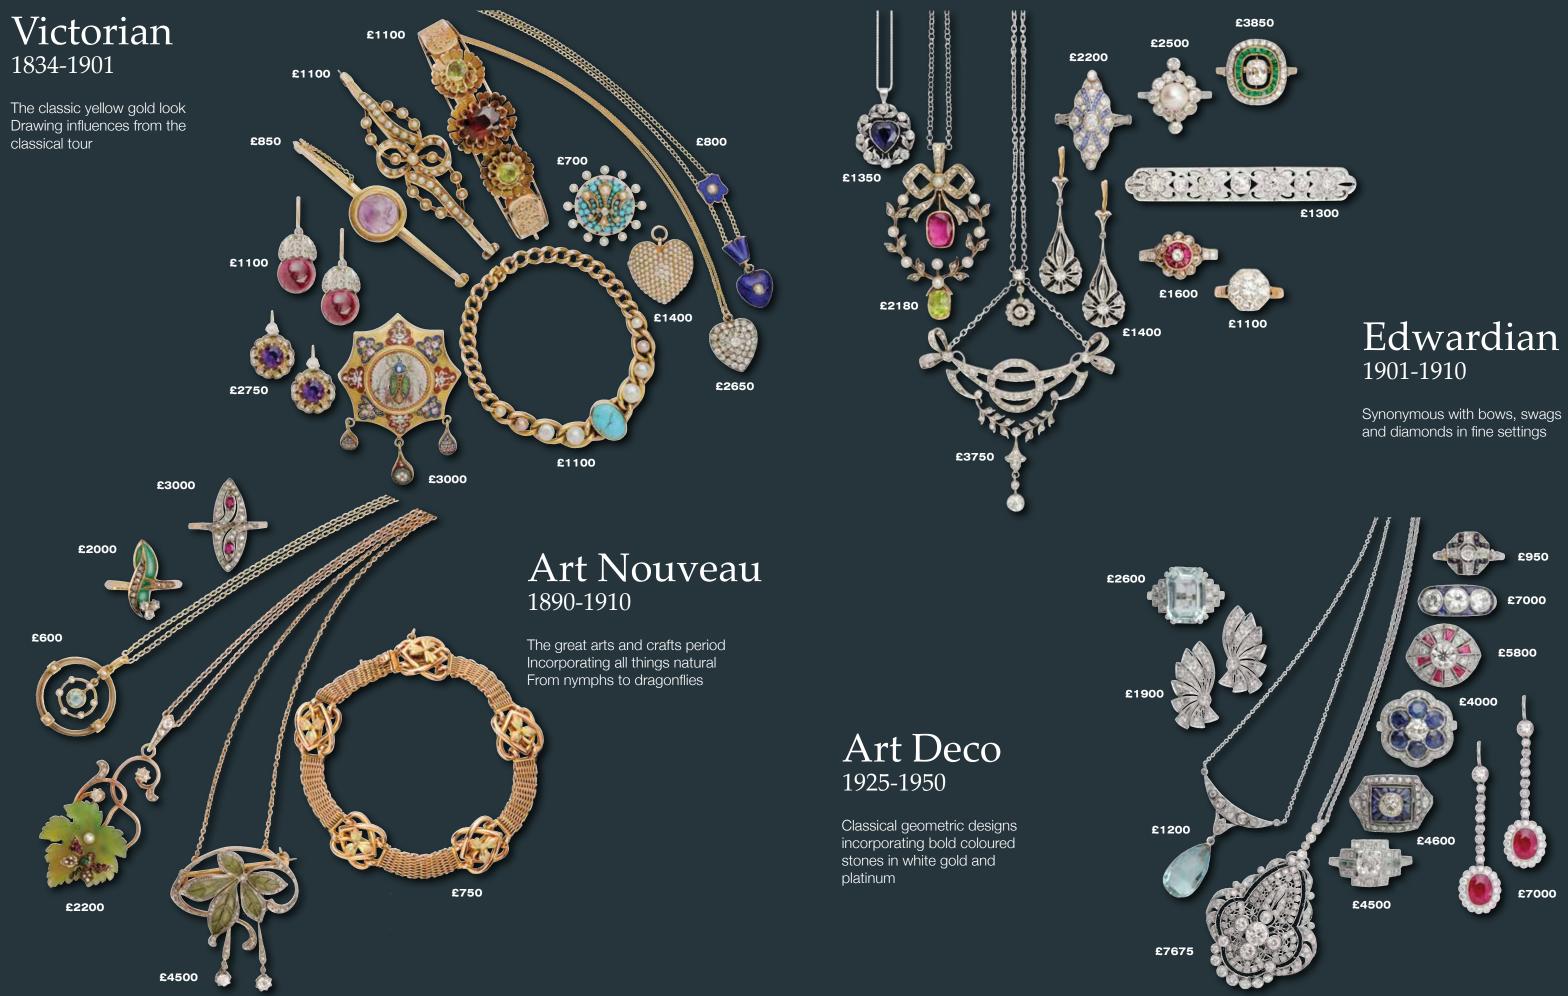

There has been a massive resurgence of interest in not only antique jewellery but also in all things vintage such as handbags, clothing and accessories. It is unsurprising when you consider that top quality vintage items with their old natural charm and often superior craftsmanship have become even rarer to find in good condition.

Customers are often looking for something a little unusual and quirky and appreciate that many pieces in our vintage collections are literally unique. We have some exquisite items dating from Victorian, Edwardian, Art Nouveau and Art Deco periods; they make the most amazing gift for Christmas and are truly very special.

### Vintage Jewellery Timeless and Unique