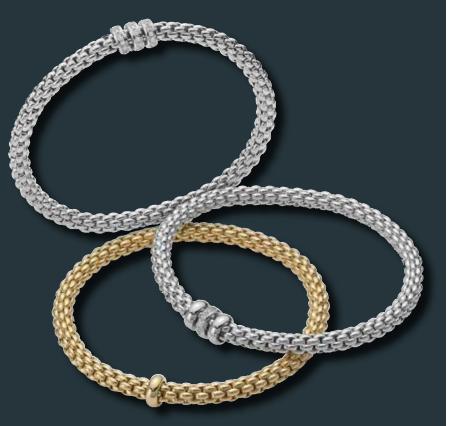

### **Fope Flex it Solo Bracelets**

These exclusive 18ct gold bracelets are available in yellow, white and rose gold either plain or diamond set. Made without clasps and entirely in gold they have a unique flexible chain which means that the bracelet simply slides over the hand. These bracelets are unique and extremely elegant.

White gold with diamonds £3305 White gold with diamonds £2610 Yellow gold £1885